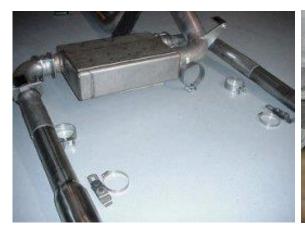

## 98402CDT Installation Diagram

Diagram for 98402CDT 98402CDT Clamp/Hanger Location

Figure 1 Figure 2

- (1) 2.75 Inch muffler clamp connects exhaust pipe to rear "Y" pipe
- (1) 4 Inch Easy-seal) clamp connects Exhaust pipes together.
- (1) 4 Inch (Accu-seal) clamp connects the over-axle pipe to the muffler.
- (2) 3 Inch (Accu-seal) clamps connect the tailpipes to the SS tips.
- (2) 3 Inch SS Hose type clamps connect the SS tips to the rear tailpipe hangers.
- (1) 3 Inch Muffler clamp attaches the "L" bracket /rod assembly to the driver side tailpipe.
- (2) Short Hangers Attach to the Bumper Support Studs. [Nuts come off with a 13mm Socket]