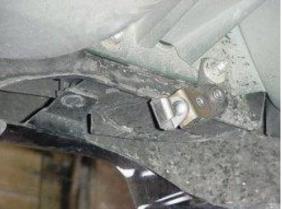

NOTE It May be Necessary to Push up the Heat Shield at the Over-Axel Pipe for Additional Clearance.