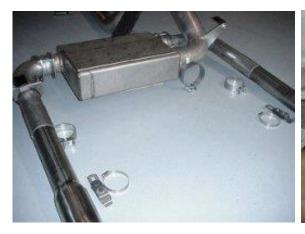

## 93402CDT Installation Diagram

Diagram for 93402CDT 93402CDT Clamp/Hanger Location

Figure 1 Figure 2

- (1) 2.75 Inch Muffler Clamp connects exhaust pipe to Cat Pipe
- (1) 4 Inch Easy-seal clamp connect Exhaust pipes together.
- (1) 4 Inch (Accuseal) clamp connects the overaxle pipe to the muffler.
- (2) 3 Inch (Accuseal) clamps connect the tailpipes to the SS tips.
- (2) 3 Inch SS Hose type clamps connect the SS tips to the rear tailpipe hangers.
- (1) 3 Inch Muffler clamp attaches the "L" bracket assembly to the driver side tailpipe.
- (2) Short Hangers Attach to the Bumper Support Studs. [Nuts come off with a 13mm Socket]