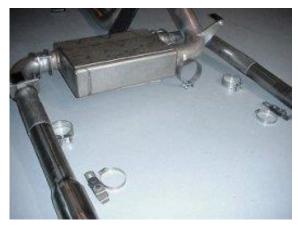

## 93401CDT Installation Diagram

Diagram for 93401CDT 93401CDT Clamp/Hanger Location

Figure 1 Figure 2

- (2) 4 Inch Easy-clamps connect exhaust pipes together
- (1) 4 Inch Accu-seal Clamp Connects the Over-axle Pipe to the Muffler
- (2) 3 Inch Accu-seal Clamps Connect the Tailpipe to the SS Tip
- (2) 3 Inch SS Hose Type Clamps Connect the SS Tips to the Rear Tailpipe Hangers
- (1) 3 Inch Muffler Clamp Attaches the L Bracket Assembly to the Drivers Side Tailpipe.
- (2) Short Hangers Attach to the Bumper Support Studs. [Nuts come off with a 13mm Socket]