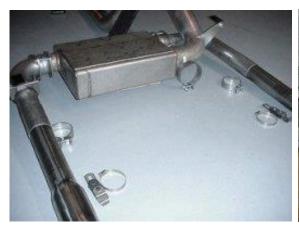

## 82402CDT Installation Diagram

Diagram for 82402CDT 82402CDT Clamp/Hanger Location

Figure 1 Figure 2

- (1) 3 Inch Easy-Seal Clamp connect exhaust pipe to Cat Pipe
- (1) 4 Inch Easy-seal Clamp Connects Exhaust Pipes together
- (2) 4 Inch Accuseal Clamp Connect the Over-Axel Pipe to the Muffler
- (2) 3 Inch Accu-Seal Clapms Connect the Tailpipes to the SS Tips
- (2) 3 Inch SS Hose type clamps connect the SS tips to the rear tailpipe hangers.
- (1) 3 Inch Muffler clamp attaches the "L" bracket assembly to the driver side tailpipe.
- (2) short hangers attach to the bumper support studs [ nuts comes off with a 13mm socket ]