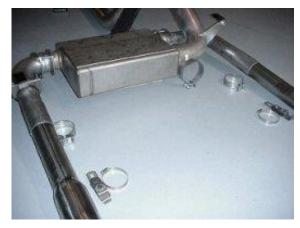

## 82401CDT Installation Diagram

Diagram for 82401CDT 82401CDT Clamp/Hanger Location

Figure 1 Figure 2

- (2) 4 Inch Easy-clamps connect exhaust pipes together
- (1) 4 Inch Accu-seal Clamp Connects the Over-axel Pipe to the Muffler
- (2) 3 Inch Accu-seal Clamps Connect the Tailpipe to the SS Tips
- (2) 3 Inch SS Hose Type Clamps Connect the SS Tips to the Rear Tailpipe Hangers
- (1) 3 Inch Muffler Clamp Attaches the L Bracket Assembly to the Drivers Side Tailpipe.
- (2) Short Hangers Attach to the Bumper Support Studs. [Nuts come off with a 13mm Socket]